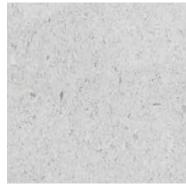

# **Material colour chart**

Visag blue granite

**Black granite** 

Dark grey granite

Portland

**Balmoral granite** 

**Red granite** 

Star galaxy granite

**Blue pearl granite** 

Light grey granite

Aurora granite

As our materials are natural stone, the colour can vary slightly from those shown here.

Marble