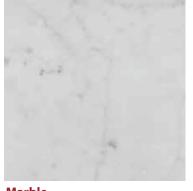

**Blue pearl granite** 

Light grey granite

Aurora granite

As our materials are natural stone, the colour can vary slightly from those shown here.

Marble